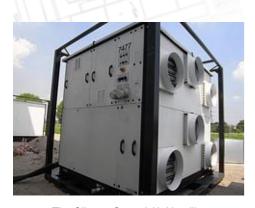

The Climate Control Air Handling
Unit.
Fully portable with a lifting frame.
Ideal for all HVAC hire applications

Rental Air Handling Unit
Model: ACS 160/120

Cooling Capacity: 160kw Heating: 120kw

Professional, fully winterised climate control units in portable lifting frames. Need your space heating or cooling? These units put you firmly in control of your working environment.

Purpose made air handling unit hire. These machines offer un-paralleled control of the working environment. Used in conjunction with water chillers for cooling and fitted with on board electric heater banks, the units feature sophisticated controls to maintain exact control of space temperatures. High volume, high pressure fans get the air where you need it, either directly or through flexible ducting- can be supplied with air-sock fabric ducting systems.

## Features:

- Fully automated control of heating and cooling to set-point
- On-board electric heating, chilled water cooled.
- Powerful high volume fan with filters fitted. 500mm duct con.