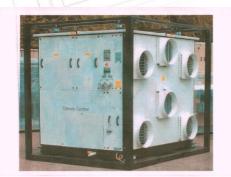

The Climate Control Air Handling
Unit.
Fully portable with a lifting frame.
Ideal for all HVAC hire applications

Manufacturer: Rental air handling unit

Model: ACS 160/120

Cooling Capacity: 160kw Heating: 120kw

Professional, fully winterised climate control units in portable lifting frames. Need your space heating or cooling? These units put you firmly in control of your working environment.

Purpose made air handling unit hire. These machines offer un-paralleled control of the working environment. Used in conjunction with water chillers for cooling and fitted with on board electric heater banks, the units feature sophisticated controls to maintain exact control of space temperatures. High volume, high pressure fans get the air where you need it, either directly or through flexible ducting- can be supplied with air-sock fabric ducting systems.